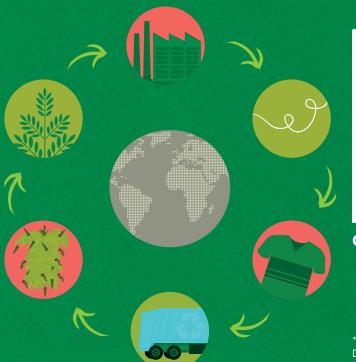

## SUSTAINABLE LIFE-CYCLE

The life-cycle of every textile product ends up in disposal environments, where it is discarded after being used for a period of time.

The unique **Amni Soul Eco**® technology keeps the durability and the quality of clothing, thanks to the decomposition process that only starts when the garment is discarded and reaches the landfill having contact with microorganisms existing in this

anaerobic environment, which activate the yarn's biodegradation.

Unlike other fibers that take decades to be decomposed, **Amni Soul Eco**® takes approximately three years\* to be eliminated from the planet, reducing the environmental impact and ensuring a better world for future generations.

AMNI SOUL ECO® CAN BE USED IN ALL TEXTILE INDUSTRY SEGMENTS: LINGERIE, HOSIERY, SOCKS, UNDERWEAR, BEACHWEAR, SPORTSWEAR, JEANSWEAR, CASUAL AND FASHION.