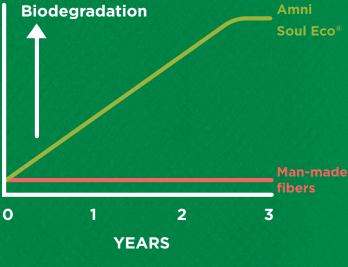

anaerobic environment, which activate the yarn's biodegradation.

Unlike other fibers that take decades to be decomposed, **Amni Soul Eco**® takes approximately three years\* to be eliminated from the planet, reducing the environmental impact and ensuring a better world for future generations.

\*Based on ASTM D5511 - Standard Test Method for Determining Anaerobic Biodegradation of Plastic Materials Under High-Solids.